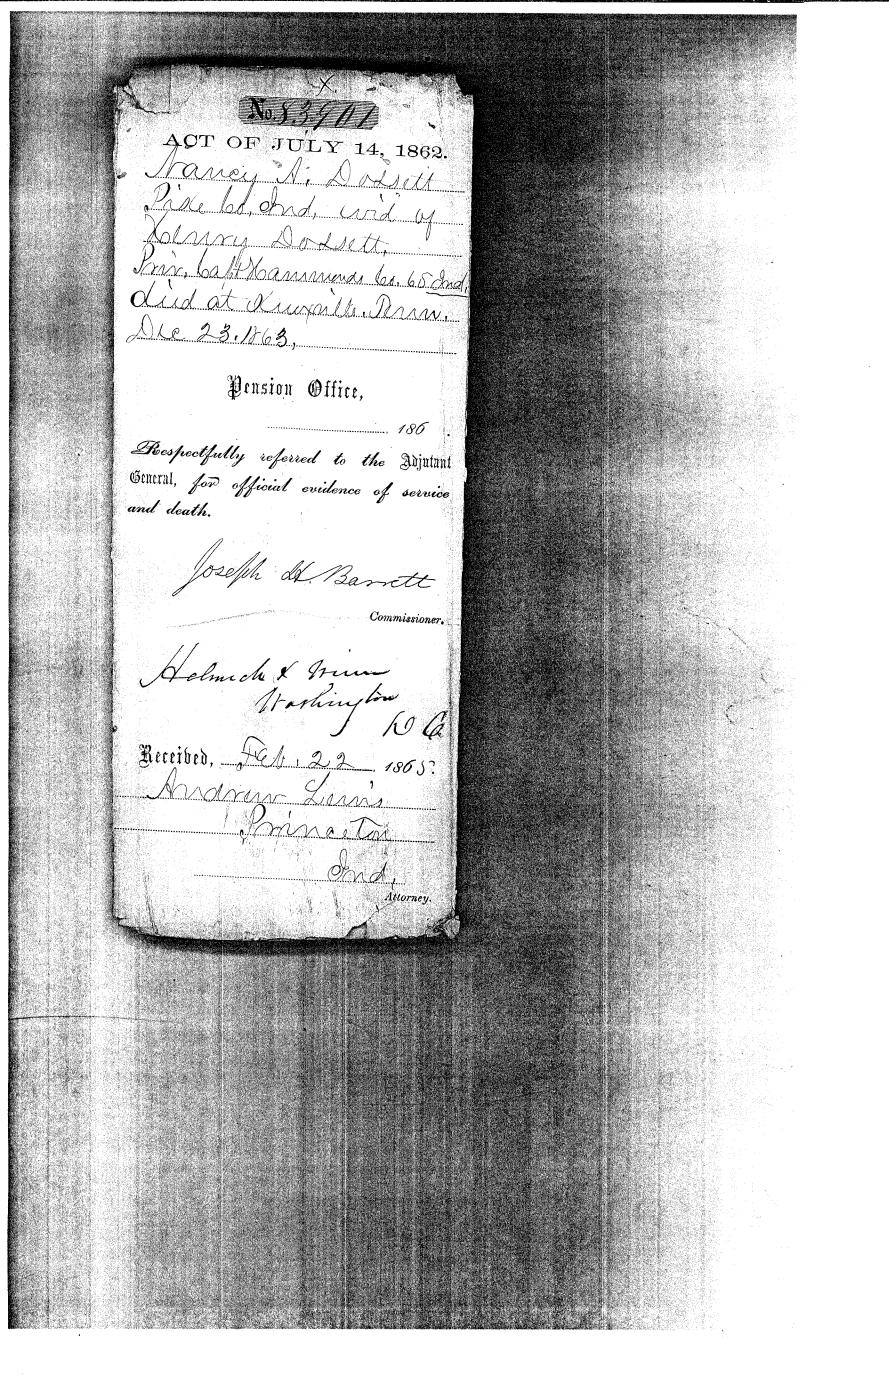

Box# 33096

Cent#/28819 Level E. Mily

5-5

| Hemarried widow - Act of March 3, 1901.                                                                                                                               |  |
|-----------------------------------------------------------------------------------------------------------------------------------------------------------------------|--|
| 3-1638.<br>(Old No. 3-217.)<br>INCREASE.                                                                                                                              |  |
| Claim to  M.C. No. 3. 101  Mancy M. Lovelss  P. o., Wide of Holping Dosset                                                                                            |  |
| State, MILLS MILLS OF THE CO., State, MILLS AMORE, 1902.  Application filed AMO, 1902.  State Service, M. S. State Service, M. S. |  |
| 1 ma                                                                                                                                                                  |  |
| Dellun, 0.128,819<br>may 27 1902 Colunt suffit<br>pisability,                                                                                                         |  |
| Attorney, blamant  P. O., County, A State.                                                                                                                            |  |
| (91-50.000) Juny Jan 21/02,                                                                                                                                           |  |

Claim of Naucy A Dossett Unia Moonry Lorsell, FOR Phusim

HELMICK & WINN,

Attorneys,
WASHINGTON, D. C.

M. C.

Claimant does 7001

15864b20m8-1900

Hot of March 3. 1901 3-360. Submitted for rejection, claimont pensioned as poldiers wislow. C.F. H. Eyr.